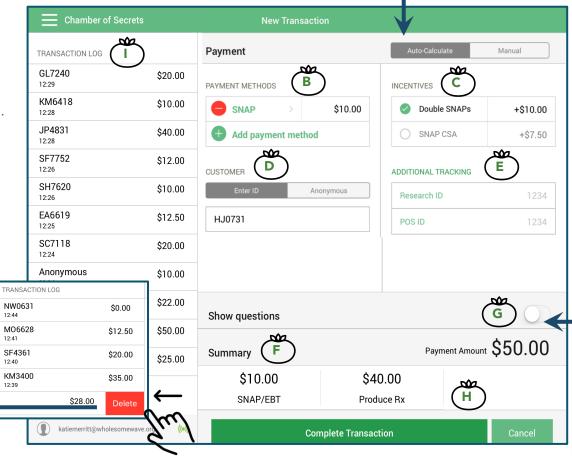

### New Transaction Page

## PAYMENT METHODS

Select payment method used and enter amount. You can select up to 4 payment methods per transaction.

### INCENTIVES

Select incentive program(s) and confirm \$ amount(s).

# 

Enter customer's FM Tracks ID.

### ADDITIONAL TRACKING

If applicable, enter customer tracking information.

#### SUMMARY

Payment and incentive totals are listed at the bottom.

**Delete** a transaction from the log by swiping to the left and tapping the red 'Delete' button.

# Step 3: Ask Customer Questions

Reveal or hide customer questions with the 'Show Questions' slider.

FM Tracks identifies customers from their FM Tracks ID and asks either New or Repeat Customer Questions.

# Step 4: Complete & Save a Transaction

Tap 'Complete Transaction' to save a transaction. You will receive a prompt to confirm. You are now ready for the next customer.

Saved transactions appear in the 'Transaction Log' on the left-hand side of the screen.

Tip: 'Auto-Calculate' Saves Time & Reduces Errors

Information from your FM Tracks profile auto-calculates the incentive amount and applies a cap, if applicable. To override this function, tap 'Manual' and type new amount. When editing an old transaction, manual becomes the default.