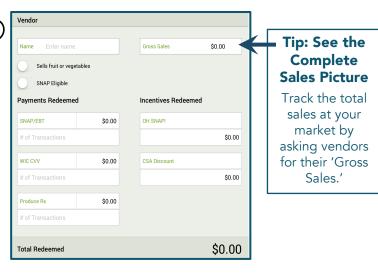

# FM Tracks IDs

FM Tracks IDs are a way for your market to track individual customers.

To assign a FM Tracks ID, collect their first and last initials and last 4 digits of customer's EBT card (ex: KM1030)

# 

Enter customer's FM Tracks ID.